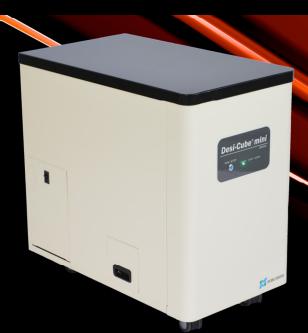

# Desi-Cube mini

# Desi-Cube mini

**Low Dew Point Air Glove Box** 

#### **Power Source**

It can be used in your facilities just by plugging in a 100V outlet.

## Mobility

The dehumidifier is on casters and is easy to displace.

One body type, which is assembled dehumidifier, cooling water circulation apparatus and glove box on casters, is also available.