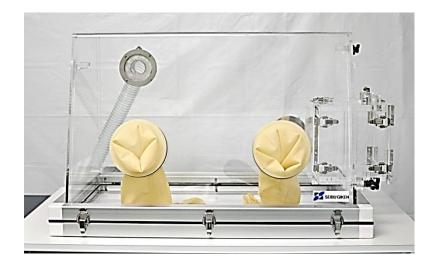

# Desi-Cube mini

**Low Dew Point Air Glove Box** 

## Mobility

The dehumidifier is on casters and is easy to displace.

One body type, which is assembled dehumidifier, cooling water circulation apparatus and glove box on casters, is also available.

#### Antistatic Glove Box

We provide antistatic specification to avoid static electricity in powder handling. (Optional item)