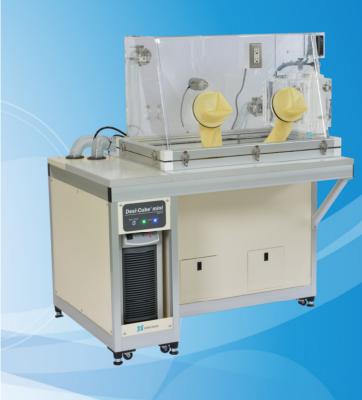

# Desi-Cube mini

**Low Dew Point Air Glove Box** 

## Mobility

The dehumidifier is on casters and is easy to displace.

One body type, which is assembled dehumidifier, cooling water circulation apparatus and glove box on casters, is also available.

#### Antistatic Glove Box

We provide antistatic specification to avoid static electricity in powder handling. (Optional item)