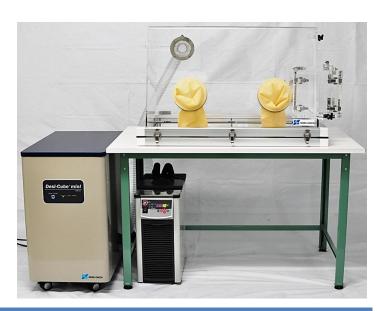

## Mobility

The dehumidifier is on casters and is easy to displace.

One body type, which is assembled dehumidifier, cooling water circulation apparatus and glove box on casters, is also available.

#### Antistatic Glove Box

We provide antistatic specification to avoid static electricity in powder handling. (Optional item)