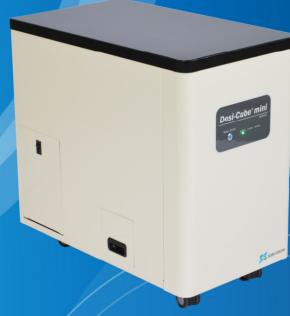

## Mobility

The dehumidifier is on casters and is easy to displace.

One body type, which is assembled dehumidifier, cooling water circulation apparatus and glove box on casters, is also available.

#### **No Complicated Setting**

There is no complicated setting required to operate the dehumidifier. Anyone can operate it easily by one-touch operation with ON/OFF Button.

#### No Technical Knowledge

By adopting our desiccant technology, moisture in the air is removed and a low dew point environment is created without inert gas such as nitrogen or argon.

Also because vacuum equipment is not needed, it is easy and safe to use for anyone even with no technical education.