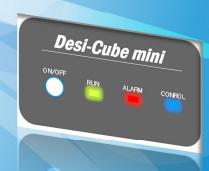

#### **No Complicated Setting**

There is no complicated setting required to operate the dehumidifier. Anyone can operate it easily by one-touch operation with ON/OFF Button.