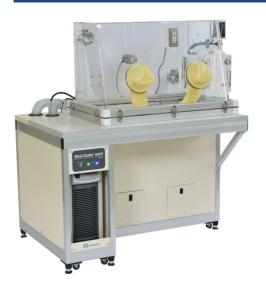

## Mobility

The dehumidifier is on casters and is easy to displace.

One body type, which is assembled dehumidifier, cooling water circulation apparatus and glove box on casters, is also available.

#### Antistatic Glove Box

We provide antistatic specification to avoid static electricity in powder handling. (Optional item)