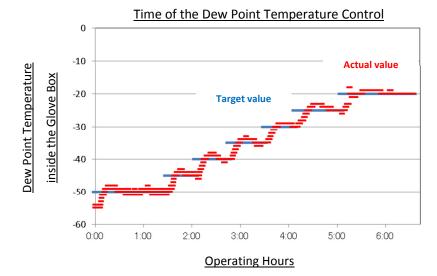

### ✓ <u>Dew Point Temperature</u>

#### Control Function

By adding a dew point temperature control unit, you can control the dew point temperature inside the glove box as you like. (Optional item)